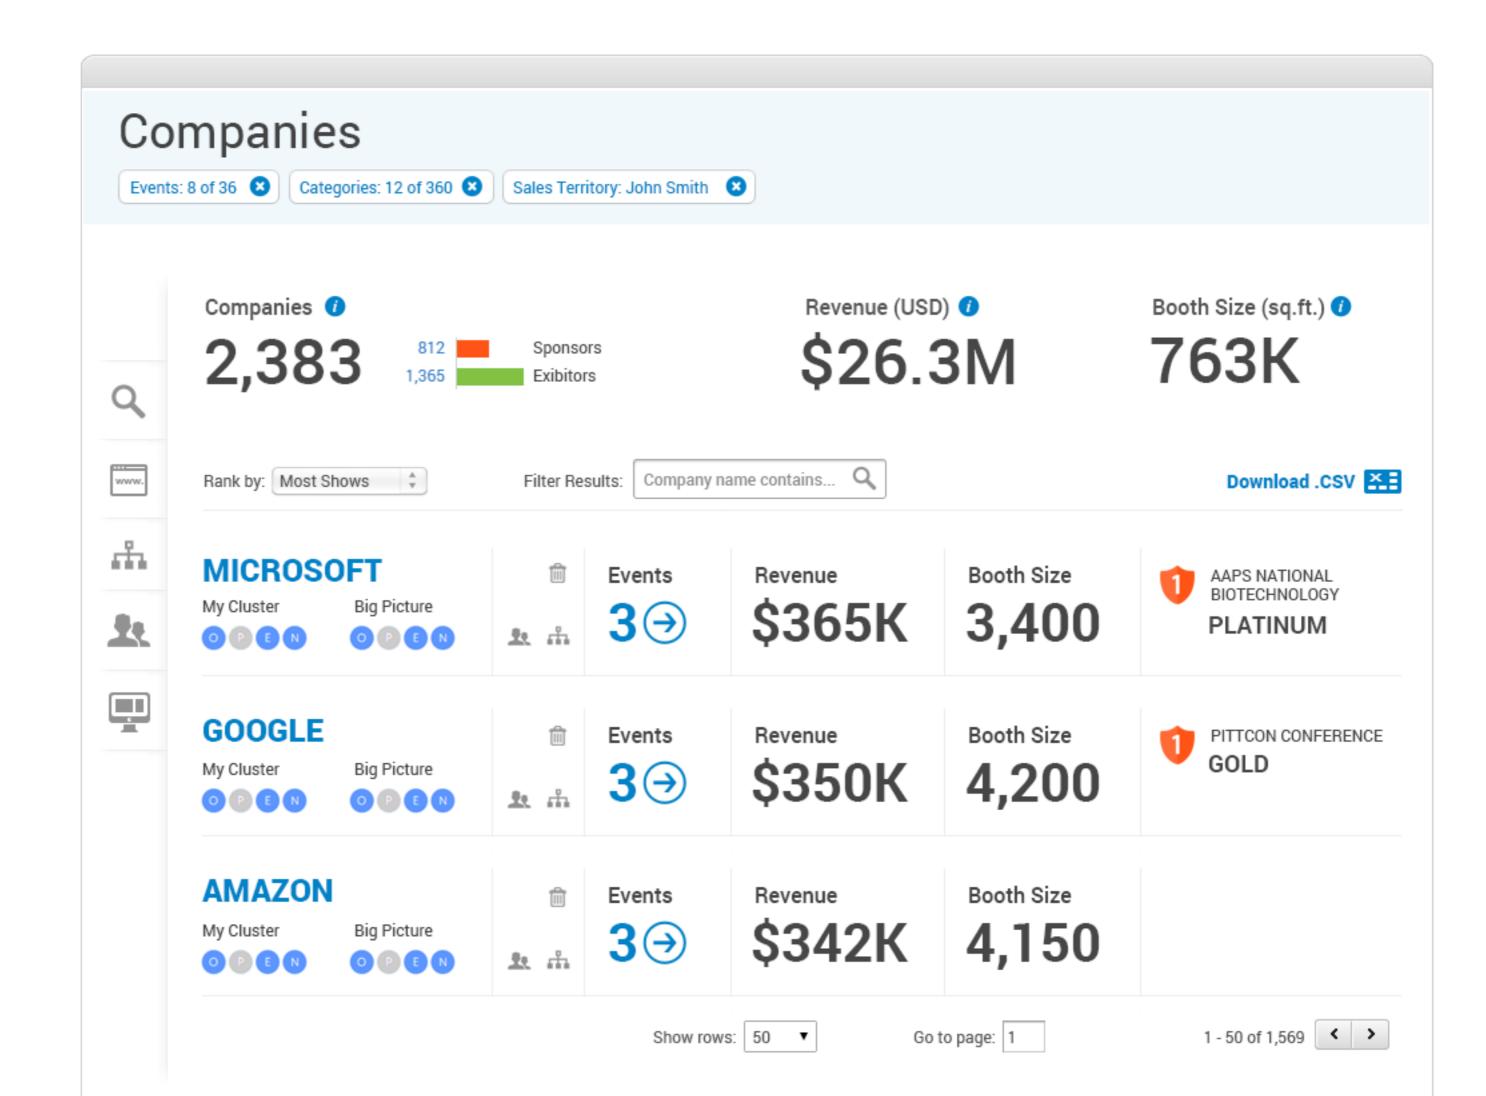

## Sponsor & Exhibitor Rankings

The sales team is seconds away from what would take them hours to compile.

A full-on snapshot of Advertising Activity allows users to take decisions on who they need to take a deeper dive into.