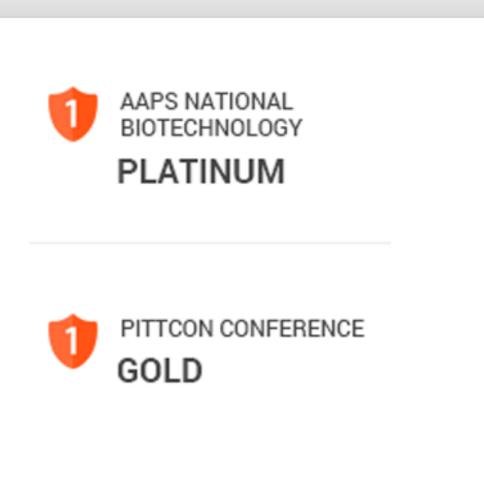

#### **Sponsorship**

An isolated list of the companies, in these events, that have elected Sponsorship.

Sponsorship Packages are organized into tiers. Tier 1 Sponsors are those companies that have invested the most heavily in a given event, followed by Tier 2 Sponsors etc.