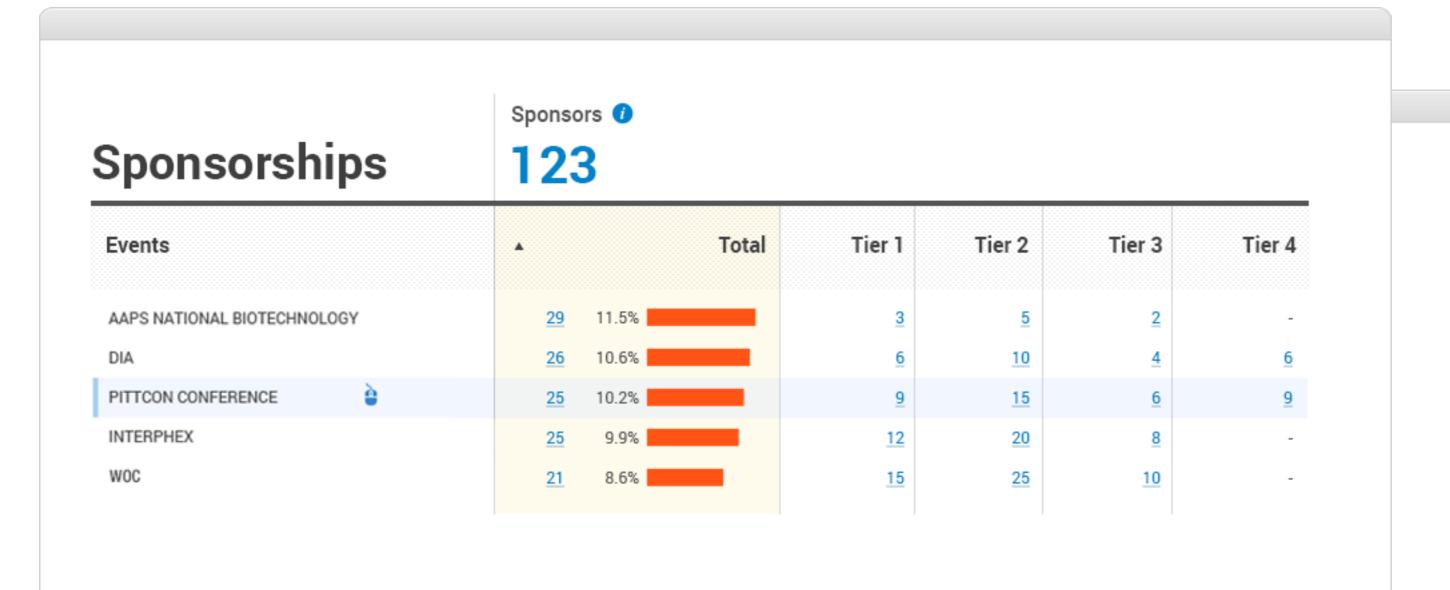

#### **Sponsorship**

An isolated list of the companies, in these events, that have elected Sponsorship.

Sponsorship Packages are organized into tiers. Tier 1 Sponsors are those companies that have invested the most heavily in a given event, followed by Tier 2 Sponsors etc.