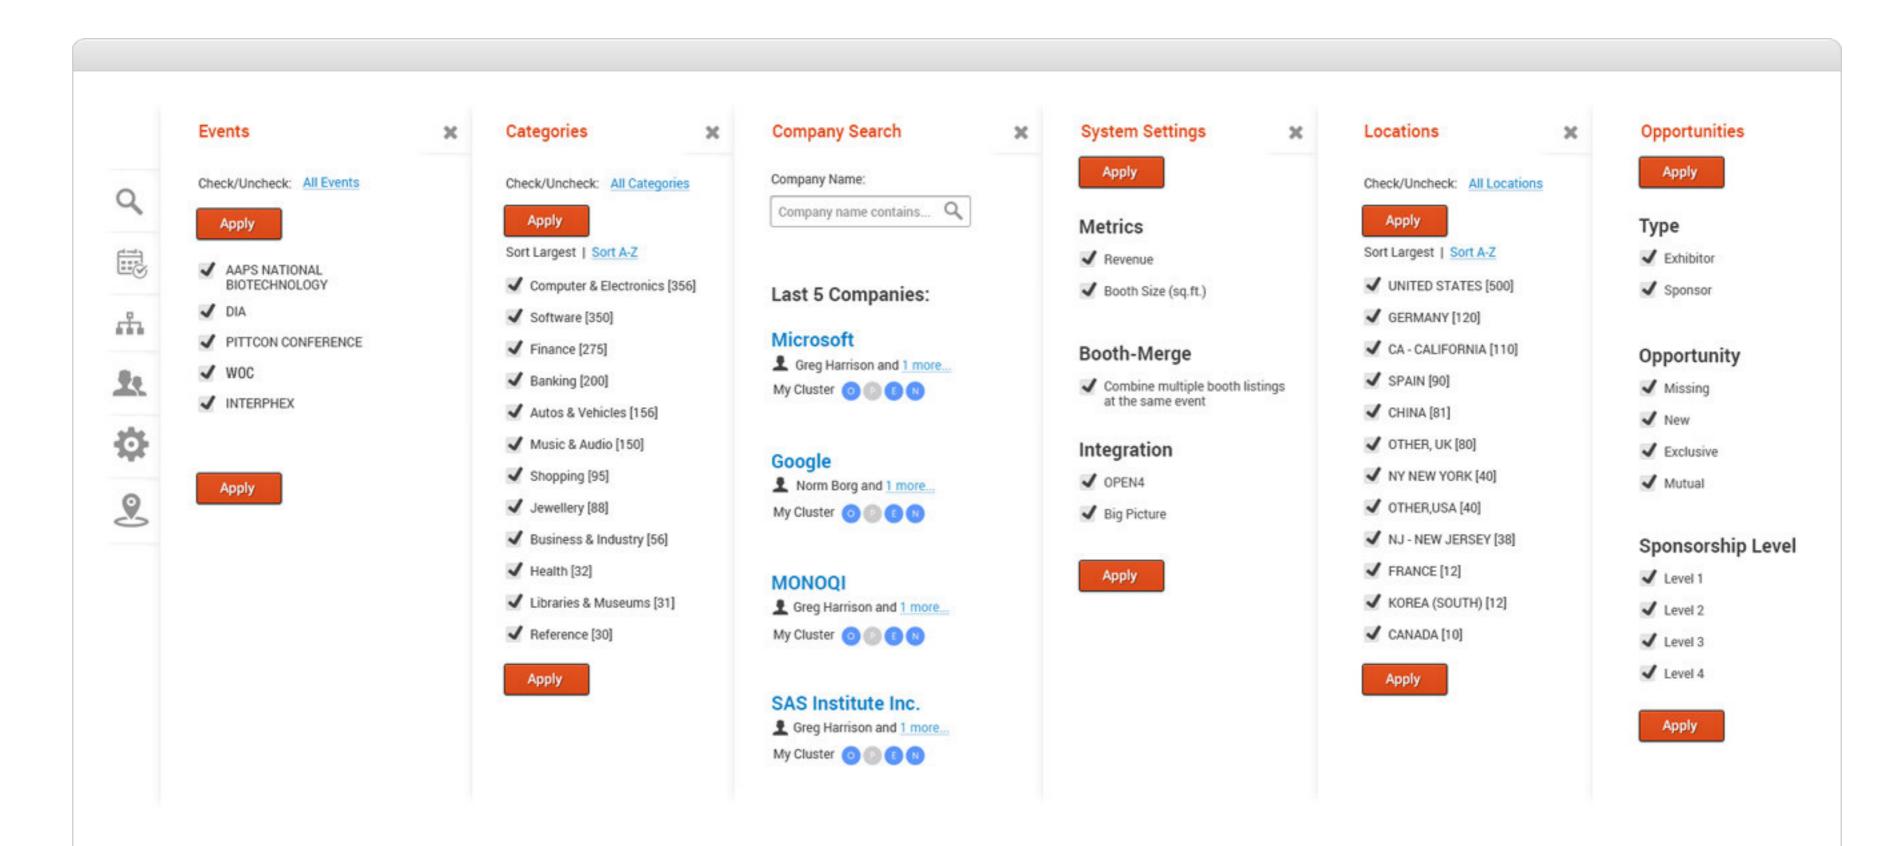

#### **Powerful Filters**

**EnentTracker allows you to view the events you monitor in your own customized way.** You control a number of filters to give you just the right view on exhibitor and sponsorship activity you are looking for.